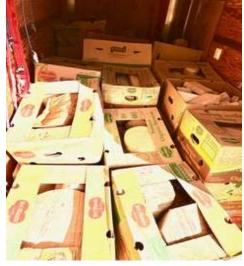

## Wood Turners of Olympia Wood Sale February 15th 10:00 AM to 2:00 PM

Approximately 2000 lbs., (260 cubic ft.) of dry seasoned wood of mixed varieties for turning. Selection includes pen and project blanks, blanks for bottle stoppers rounds for bowls and platters, and many rough turned bowl blanks ready to mount and finish. Wood sale is open to everyone with something for turners of all experience levels. Wood will be sold at \$1.00 per/lb. Simply select what you want, load a box or bag and pay by the pound for what you take.