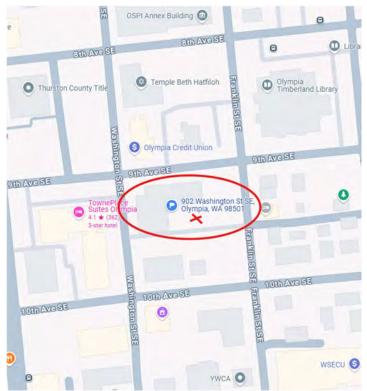

Cash or Check Only..... No Early Bird Entry or Sales

Olympia First Baptist Church, 902 Washington St SE, Olympia, WA 98501, Easiest access is off of Franklin Street