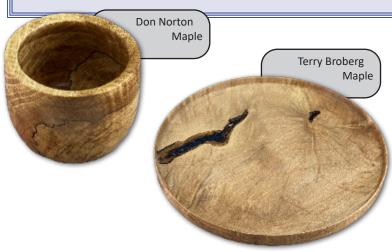

#### July President's Challenge Winner - Dave Best

The July 2024 President's Challenge of a live edge bowl or vessel was the most competitive challenges to date. There were so many beautiful bowls and/or vessels, I'm sure that our judges had quite the time choosing a winner. The first place live edge entry was from none other than our very own photographer, David Best. If you are not familiar with Dave or his exceptional piece he brought for the live edge challenge, he has been on the SPSW Board of Directors and has held many positions throughout the years as a member of our local club. I am ever grateful for his kindness and humility. He is one of the early demonstrators when we joined the club several

Bosch visualizer. As a newbie that really opened my eyes to one of the many facets of wood turning despite the many technical difficulties we had that evening. As time has passed, we have been graced my many more works of art, the carved open hollow form, levitating spheres, floating bowl, to name a few. He is a wonderful artisan to say the least. So when he presented his live edge bowl with all of those worm holes, just WOW! He tells me it was just the other half of maple burl from another turning he did a decade ago, that was sitting around his shop for 10 years and thought he would give it a try. Well, we all know how that 'try' turned out.