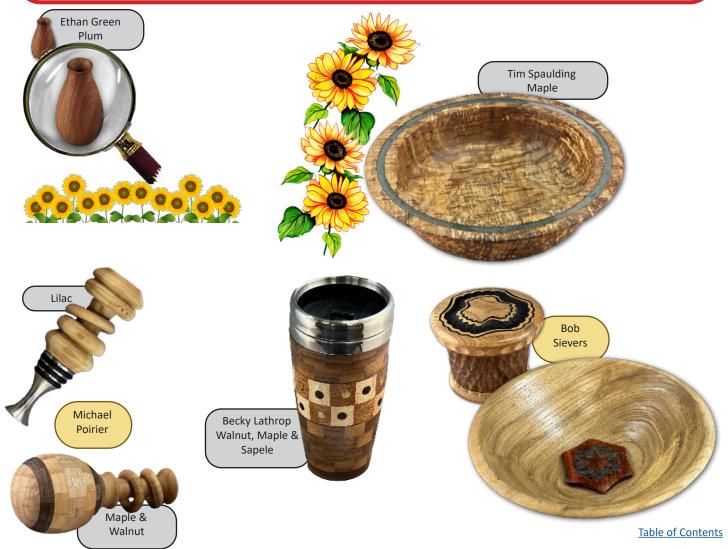

#### July President's Challenge Winner - Dave Best

The July 2024 President's Challenge of a live edge bowl or vessel was the most competitive challenges to date. There were so many beautiful bowls and/or vessels, I'm sure that our judges had quite the time choosing a winner. The first place live edge entry was from none other than our very own photographer, David Best. If you are not familiar with Dave or his exceptional piece he brought for the live edge challenge, he has been on the SPSW Board of Directors and has held many positions throughout the years as a member of our local club. I am ever grateful for his kindness and humility. He is one of the early demonstrators when we joined the club several

years ago. The first demonstration I saw him do was a hollow form with his Trent

David Best has been a woodworker and wood turner for about 35 years. His first foray into wood turning was when he and his wife bought a book for his father-in-law for Christmas, Creative Woodturning by Dale L Nish. Perusing the book before gifting it, he was completely intrigued by its contents and sparked an interest in learning more. As one of the original members at the first meeting 30 years ago, it started with 45 guys breaking off from the Seattle Club (including some long time members that we see today such as Bob Sievers who won The President's Challenge in April), wanting a meeting closer to home. They were thinking it would shrink in size to about 25 within a couple of years at best, but the club just kept growing to what we have today. The same thing happened when some SPSW members broke off and started the Olympia club.