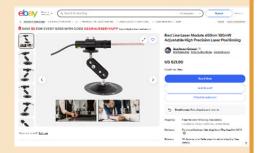

I took up the challenge to locate one of these devices. Sure enough, Harbor Freight no longer offers the line laser that works for this application. So, I continued my search on-line and quickly

located a very similar device on eBay. The product description is as follows: Red Line Laser Module 650nm 100mW

Adjustable High Precision Laser Positioning. Power: 100mw. Wavelength: 650nm.

Here are a couple of photos of the set-up I received. The product comes with a black steel mounting base seen with three holes for attaching the base to a suitable surface. I chose to remove that base and replace it with strong magnet base. The change over was simple. The line laser is powered by a 120V adaptor that was included with the purchase. The laser line is bright and easily seen. The projected line is a bit wide, but should be suitable for