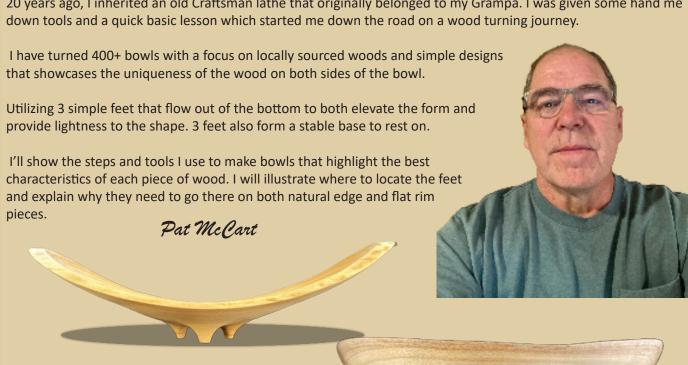

### August's Demo: Pat McCart - Three Footed Bowl

20 years ago, I inherited an old Craftsman lathe that originally belonged to my Grampa. I was given some hand me down tools and a quick basic lesson which started me down the road on a wood turning journey.

About halfway through our conversation, I asked, "How has your woodturning focus, or interest changed over the years?" He replied that initially, he was interested in trying segmented turning, but he quickly lost interest after seeing the amount of equipment involved, so he turned his attention to making high quality, turned bowls. One of his specialties is the three footed bowl. Which is the subject of his demonstration this month.

To wrap up our time together, I asked Pat, "Considering your upcoming demonstration, what might you say to entice our readers about Three Footed Bowls? Pat answered, "I will share where and why I put the feet on my bowls. It makes a world of difference where they go!"