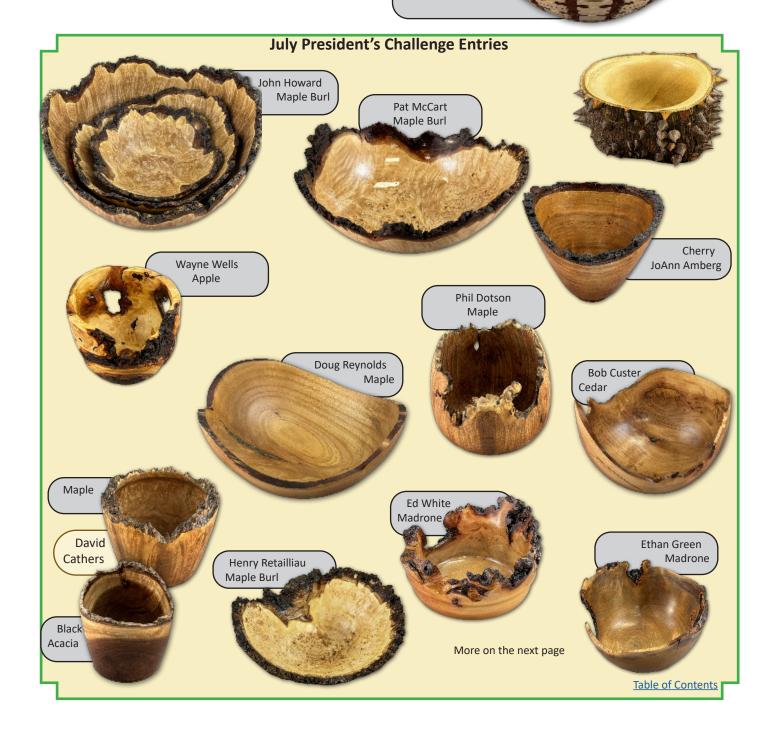

might you say to entice our readers about Three Footed Bowls? Pat answered, "I will share where and why I put the feet on my bowls. It makes a world of difference where they go!"

Always turn safe! Ed White Table of Contents

## August President's Challenge

This month's President's Challenge category will be SEGMENTING: Please bring your favorite segmented piece. As I have been thinking about it, there are so many styles of segmented artwork that can really take on some amazing forms. I look forward to seeing yours. Pat McCart would like to know how many pieces are in your entries, so when he asks you can give him a number. Your entry should not have been brought to a show and tell previously. I look forward to seeing your true works of art!

Blood Wood & Curly Maple Chris Christiansen



#### July President's Challenge Winner - Dave Best

The July 2024 President's Challenge of a live edge bowl or vessel was the most competitive challenges to date. There were so many beautiful bowls and/or vessels, I'm sure that our judges had quite the time choosing a winner. The first place live edge entry was from none other than our very own photographer, David Best. If you are not familiar with Dave or his exceptional piece he brought for the live edge challenge, he has been on the SPSW Board of Directors and has held many positions throughout the years as a member of our local club. I am ever grateful for his kindness and humility. He is one of the early demonstrators when we joined the club several

Bosch visualizer. As a newbie that really opened my eyes to one of the many facets