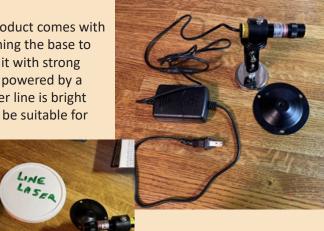

Adjustable High Precision Laser Positioning. Power: 100mw. Wavelength: 650nm.

Here are a couple of photos of the set-up I received. The product comes with a black steel mounting base seen with three holes for attaching the base to a suitable surface. I chose to remove that base and replace it with strong magnet base. The change over was simple. The line laser is powered by a 120V adaptor that was included with the purchase. The laser line is bright and easily seen. The projected line is a bit wide, but should be suitable for

projecting a consistent line that follows

the curve of various sized bowls.

Turn something fun today,

Ed White