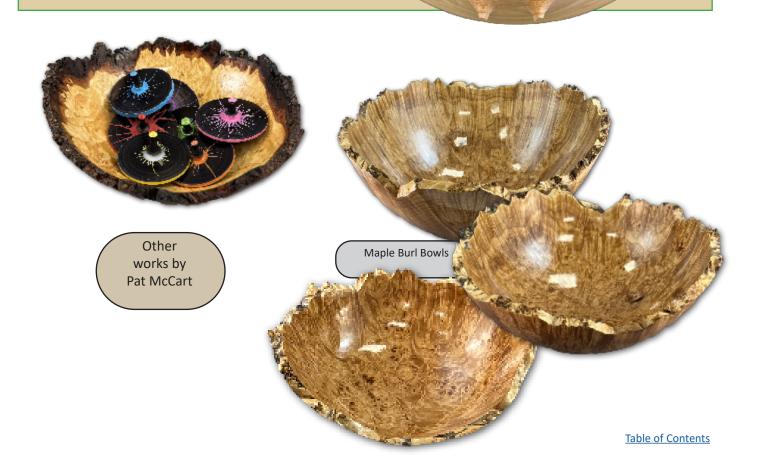

About halfway through our conversation, I asked, "How has your woodturning focus, or interest changed over the years?" He replied that initially, he was interested in trying segmented turning, but he quickly lost interest after seeing the amount of equipment involved, so he turned his attention to making high quality, turned bowls. One of his specialties is the three footed bowl. Which is the subject of his demonstration this month.