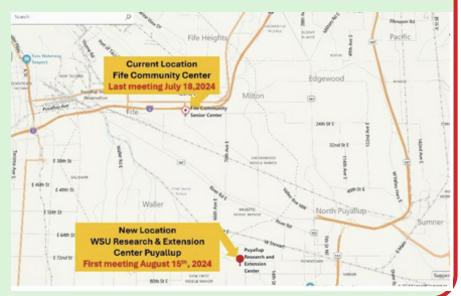

## **New SPSW Meeting Location**

Yes, we are moving our meeting location. During our June board meeting the SPSW board evaluated a proposed new location and made the decision that it was in the best interest of our members to transition to the proposed

location. The new location is the Washington State University Research & Extension Center, 2606 West Pioneer, Puyallup, Washington 98371. (a.k.a. Allmendinger Center)

# Meetings in the new location begin this month!

Always Turn Safe,

Ed White